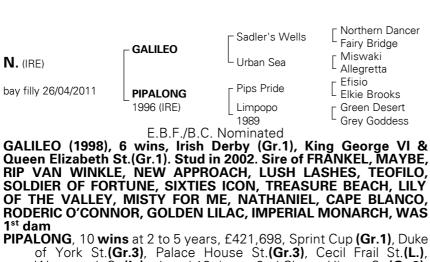

£85,004, Anglesey St.(Gr.3), placed twice, 3rd Phoenix St.(Gr.1), 4th Woodlands St.**(L.)**. Broodmare. Style And Class, (f.2010, Galileo).

N., (see above), her 9th foal.

2<sup>nd</sup> dam

22

LIMPOPO, placed twice at 2 years. Dam of 17 foals, 13 winners incl. : PIPALONG, (see above).

OUT OF AFRICA, (f., Common Grounds), 3 wins at 2 years in GB, £62,386, Rockingham St.(L.), placed 6 times.

**China Eyes**, (f., Fasliyev), 1 win, placed 3 times from 5 starts at 2 in GB, 2nd Flying Childers St. (Gr.2). Morte.